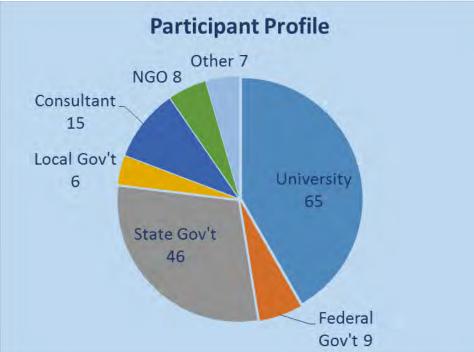

## Program & Attendees

- 41 Oral Presentations
- 23 Poster Presentations
- 8 Exhibitors
- 156 pre-registered attendees