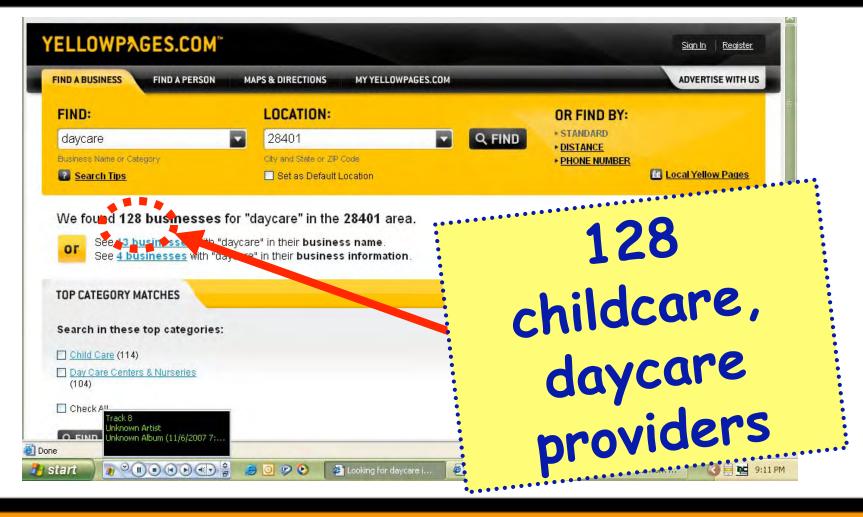

| Set as Default Location               | *****    |                       |
|                                                       |                                       |          |                       |
| OP CATEGORY MATCHES                                   |                                       | Junicola | ont.                  |
|                                                       | s:                                    | UDICSIQU | ants                  |
| TOP CATEGORY MATCHES<br>Search in these top categorie | es:                                   | Restaur  | ants                  |
| TOP CATEGORY MATCHES                                  | · · · · · · · · · · · · · · · · · · · |          |                       |

# Where are families?



## children





## pediatricians





### churches



#### YELLOWPAGES.COM" Sign In Register **FIND A BUSINESS FIND A PERSON** MAPS & DIRECTIONS MY YELLOWPAGES.COM **ADVERTISE WITH US** LOCATION: FIND: **OR FIND BY:** STANDARD 28401 **Q FIND** churches. ▶ DISTANCE Business Name or Category City and State or ZIP Code PHONE NUMBER Local Yellow Pages Search Tips Set as Default Location We found 575 business for "churches" in the 28401 area. 575 churches See 448 businesses with "churches" In mean usiness name. or See 38 businesses with "churches" in their business mus TOP CATEGORY MATCHES Search in these top categories: unarge a lot Churches & Places of Worship Churches-Church Of Christ (9) Churches-Methodist on your card? (550)Churches-Church Of Jesus Christ Churches-Pentecostal (32) Of Latter-day Saints (