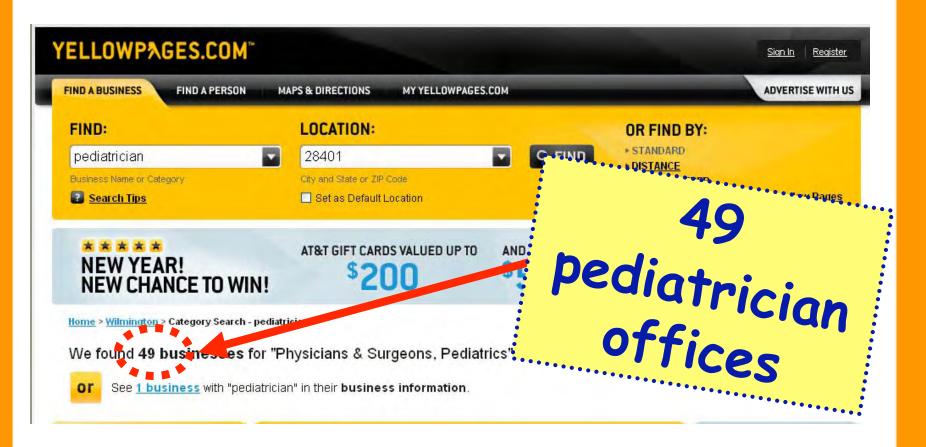

as Default Location               | *****    |                       |
|                                                       |                                       |          |                       |
| OP CATEGORY MATCHES                                   |                                       | Junicola | ont.                  |
|                                                       | s:                                    | UDICSIQU | ants                  |
| TOP CATEGORY MATCHES<br>Search in these top categorie | es:                                   | Restaur  | ants                  |
| TOP CATEGORY MATCHES                                  | · · · · · · · · · · · · · · · · · · · |          |                       |

# Where are families?



## children





## pediatricians





### churches



#### YELLOWPAGES.COM" Sign In Register **FIND A BUSINESS FIND A PERSON** MAPS & DIRECTIONS MY YELLOWPAGES.COM **ADVERTISE WITH US** LOCATION: FIND: **OR FIND BY:** STANDARD 28401 **Q FIND** churches. ▶ DISTANCE Business Name or Category City and State or ZIP Code PHONE NUMBER Local Yellow Pages Search Tips Set as Default Location We found 575 business for "churches" in the 28401 area. 575 churches See 448 businesses with "churches" In mean usiness name. or See 38 businesses with "churches" in their business mus TOP CATEGORY MATCHES Search in these top categories: unarge a lot Churches & Places of Worship Churches-Church Of Christ (9) Churches-Methodist on your card? (550)Churches-Church Of Jesus Christ Churches-Pentecostal (32) Of Latter-day Saints (3) Churches-Baptist (1