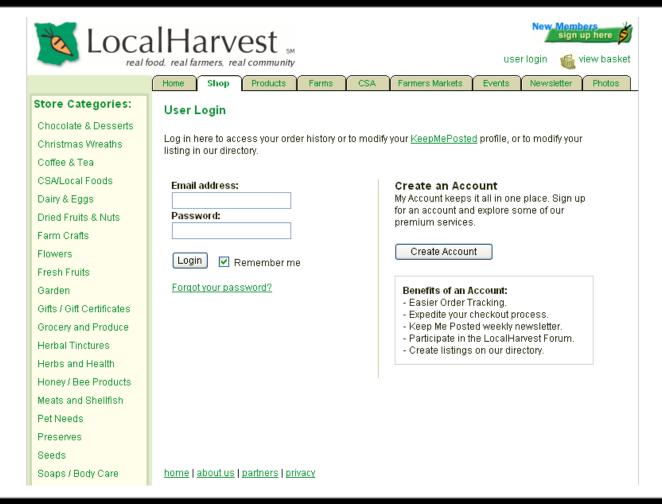

#### Your LocalHarvest Account

Use the links on the left menu to maintain your account settings and to look at the status of your orders.

#### Login Account

Edit your login account settings and user contact information, change your password.