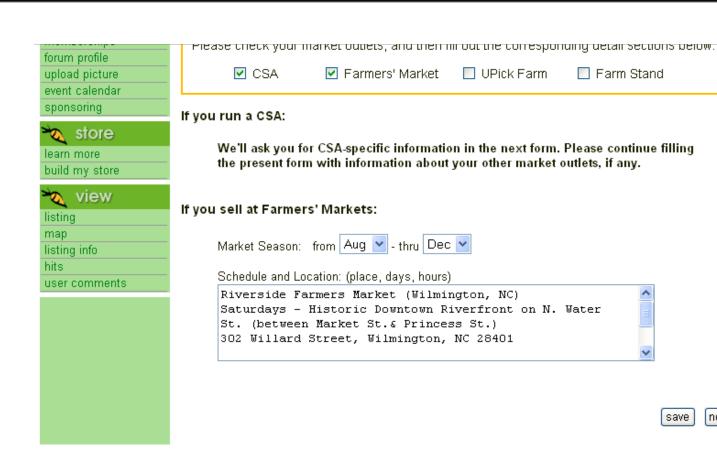

#### Farmers' Market August-December

Schedule and Location:

Riverside Farmers Market (Wilmington, NC)
Saturdays - Historic Downtown Riverfront on N. Water St. (between Market St.& Princess St.)
302 Willard Street, Wilmington, NC 28401

Mid April to Mid December, Saturday 8:00am - 12:00pm April 15th - October 28th 9:00am - 1:00pm November 1st - December 20th

Farming Practices: []

naturally grown, transitional, conventional, grass fed/pastured